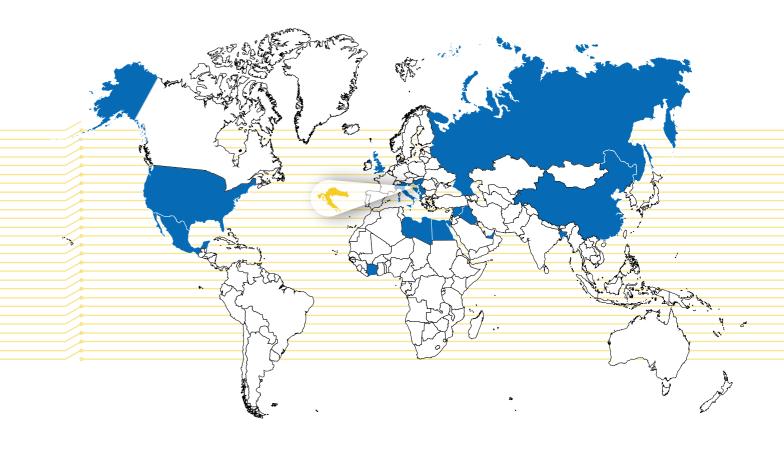

| KEY MV AND HV<br>LEVEL REFERENCES: | CROATIA              | 24 years of continuous work on Croatian substations (35/110/220/400 kV)                                                              |
|------------------------------------|----------------------|--------------------------------------------------------------------------------------------------------------------------------------|
|                                    | ALBANIA              | ——— Substations Tirana, Elbasan, Fierza and Vau Dejës                                                                                |
|                                    | ARGENTINA            | Nuclear power plant Embalse                                                                                                          |
|                                    | BANGLADESH           | Thermal power plant Ashuganj                                                                                                         |
|                                    | BOSNIA & HERZEGOVINA | <ul> <li>Power plant Čapljina, ну Cables and Power transformers</li> <li>Hydro power plant Rama, ну Cables</li> </ul>                |
|                                    | KOSOVO               | Thermal power plan Kosovo A                                                                                                          |
|                                    | IRAQ                 | <ul> <li>Hydro power plant Dukan, Derbandikan</li> <li>Substations ss 132/33/11 kV Koya, Rezan, Soran, Shaqlawa, Qushtapa</li> </ul> |
|                                    | MONTENEGRO           | Coal thermal power plant Pljevlja                                                                                                    |