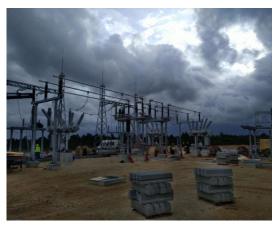

## Croatia: SS Brinje 220/35 kV

- CLIENT: NORINCO INTERNATIONAL COOPERATION LTD.
- ► LOCATION: SENJ, CROATIA
- SCOPE OF WORK: RECONSTRUCTION OF SS BRINJE 220/35 KV
  - For the Chinese company Norinco, as part of the wind farm Senj grid connection, HELB designed, installed, and commissioned the 220 kV OHL Feeder "WF Senj" to which the entire wind farm is connected.
- ► YEAR: 2021.