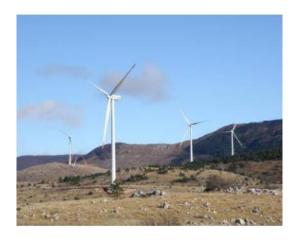

## **Croatia: Wind farm Senj**

- CLIENT: YOUTONE CONSTRUCTION LTD.
- LOCATION: SENJ, CROATIA
- SCOPE OF WORK: ELECTRICAL INSTALLATION WORKS, TESTING, AND
   COMMISSIONING
  - ► LARGEST WIND FARM IN CROATIA, 39 WIND TURBINES, TOTAL CAPACITY 156 MW, PRODUCE. 530 MIL. KWH A YEAR
- ► YEAR: **2021.**

#### **Croatia: Wind farm Korlat**

CLIENT: ING — GRAD LTD.

LOCATION: BENKOVAC, CROATIA

SCOPE OF WORK: ELECTRICAL INSTALLATION WORKS, TESTING
 AND COMMISSIONING

One of the largest wind farms in Croatia

► YEAR: **2020** 

### Croatia: Windpark Vrataruša 42 MW

- CLIENT: VALALTA ROVINJ GREENFIELD INVESTMENT
- FIRST SIGNIFICANT CROATIAN WIND PARK CONNECTED TO 110
   KV TRANSMISSION NETWORK
- SCOPE OF WORK: MAIN CONTRACTOR FOR ELECTRICAL INSTALLATION
   & ERECTION WORKS
- ► YEAR: 2008-2009