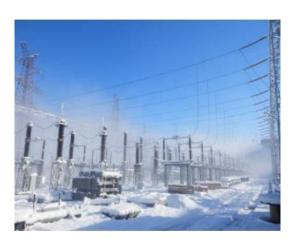

#### **Ukraine: Equipment for subarctic conditions**

CLIENT: CROSCO, FOR UKRGASVYDOBUVANNYA (UGV) PJSC

► LOCATION: UKRAINE

SCOPE OF WORKS: PREPARATION OF EMSCO 605:

 Replacement of MCC connector and connecting board, drilling plant's cables and connectors, cooling units in PCR, complete lighting on the drill facility

Complete rig winterization

► YEAR: 2016 -2017