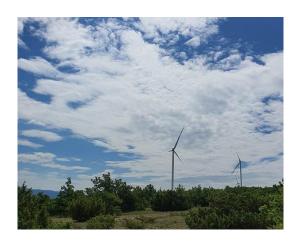

## **Croatia: Wind farm Senj**

- CLIENT: YOUTONE CONSTRUCTION LTD.
- LOCATION: SENJ, CROATIA
- SCOPE OF WORK: ELECTRICAL INSTALLATION WORKS, TESTING, AND
   COMMISSIONING
  - ► LARGEST WIND FARM IN CROATIA, 39 WIND TURBINES, TOTAL CAPACITY 156 MW, PRODUCE. 530 MIL. KWH A YEAR
- ► YEAR: **2021.**

#### **Croatia: Wind farm Korlat**

CLIENT: ING — GRAD LTD.

LOCATION: BENKOVAC, CROATIA

SCOPE OF WORK: ELECTRICAL INSTALLATION WORKS, TESTING
 AND COMMISSIONING

One of the largest wind farms in Croatia

► YEAR: **2020** 

### Croatia: Windpark Vrataruša 42 MW

- CLIENT: VALALTA ROVINJ GREENFIELD INVESTMENT
- FIRST SIGNIFICANT CROATIAN WIND PARK CONNECTED TO 110
   KV TRANSMISSION NETWORK
- SCOPE OF WORK: MAIN CONTRACTOR FOR ELECTRICAL INSTALLATION
   & ERECTION WORKS
- ► YEAR: 2008-2009