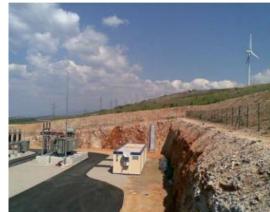

#### **ELECTRICITY PRODUCTION**

Through biomass, hydro, wind, solar or geothermal power plants building

## **Croatia: Wind farm Senj**

- CLIENT: YOUTONE CONSTRUCTION LTD.
- LOCATION: SENJ, CROATIA
- SCOPE OF WORK: ELECTRICAL INSTALLATION WORKS, TESTING, AND
   COMMISSIONING
  - ► LARGEST WIND FARM IN CROATIA, 39 WIND TURBINES, TOTAL CAPACITY 156 MW, PRODUCE. 530 MIL. KWH A YEAR
- ► YEAR: **2021.**

## Croatia: SS Brinje 220/35 kV

- CLIENT: NORINCO INTERNATIONAL COOPERATION LTD.
- ► LOCATION: SENJ, CROATIA
- SCOPE OF WORK: RECONSTRUCTION OF SS BRINJE 220/35 KV
  - For the Chinese company Norinco, as part of the wind farm Senj grid connection, HELB designed, installed, and commissioned the 220 kV OHL Feeder "WF Senj" to which the entire wind farm is connected.
- ► YEAR: 2021.