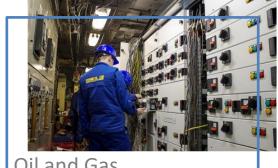

## Oil and Gas

www.helb.hr

## **♯ HELB**

**Engineering Services** 

Production

**AUTOMATION OF** DRILLING PLANTS WITH STATE-OF-THE ART **TECHNOLOGY** 

#### PLANT POWER SUPPLY AND CONTROL SYSTEMS

DC motor drive – SCR, AC motor drive – VFD and auxiliary distribution facility – MCC

#### **SPECIAL CABLES FOR TOP DRIVES (SERVICE LOOPS)**

Compatible with worldwide for monitoring and control of Top Drives and power supply of Top Drives

#### **AUTOMATION SYSTEMS**

The Z-Torque – the torsional vibration damping device, drilling parameter tracking system, automatic drilling system, etc.