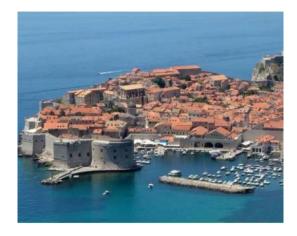

#### **Croatia: Dubrovnik airport**

- CLIENT: DUBROVNIK AIRPORT
- ► LOCATION: DUBROVNIK, CROATIA, MEDITERANEAN TOURISTIC CENTAR
- SCOPE OF WORK: RECONSTRUCTION OF SUBSTATION TS-1
   10(20)/0,4 kV; 2x1000 Kva.
  - all works performed during the height of the season without the air traffic disturbance
- ► YEAR: 2016