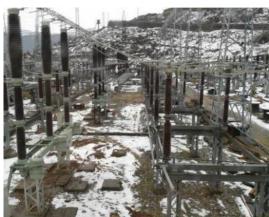

## Croatia: SS Brinje 220/35 kV

- CLIENT: NORINCO INTERNATIONAL COOPERATION LTD.
- ► LOCATION: SENJ, CROATIA
- SCOPE OF WORK: RECONSTRUCTION OF SS BRINJE 220/35 KV
  - For the Chinese company Norinco, as part of the wind farm Senj grid connection, HELB designed, installed, and commissioned the 220 kV OHL Feeder "WF Senj" to which the entire wind farm is connected.
- ► YEAR: 2021.

# Croatia: Electric power plants in the transmission area of Rijeka

- CLIENT: CROATIAN TRANSMISSION SYSTEM OPERATOR LTD.
- LOCATION: RIJEKA AREA, CROATIA
- SCOPE OF WORK: REPLACEMENT OF DISCONNECTORS TYPE CBE
   110 kV on Power Plants in Rijeka Transmission Area
  - SS LIČKI OSIK, EVP MORAVICE, SS DELNICE, SS CRIKVENICA, SS KRASICA, SS MATULJI, SS BUTONIGA, SS PAZIN AND SS POREČ.
- ► YEAR: 2020