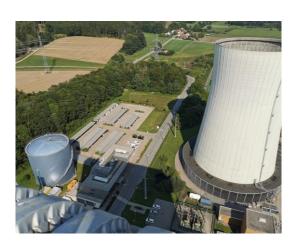

### **Croatia: Geothermal power plant**

- CLIENT: SIEMENS CROATIA, INVESTOR: MB HOLDING, TURKEY
- ► PRODUCT GROUP: SIEMENS SIVACON, NX PLUS, SIMATIC, SIPROTEC
- LOCATION: 'VELIKA 1' CAPACITY 16.5 MWE, THE LARGEST
   GEOTHERMAL POWER PLANT IN CONTINENTAL EUROPE
- SCOPE OF WORK: THE SUPPLY OF EQUIPMENT AND
   ELECTROMECHANICAL WORKS IN TRANSFORMER STATION OF GTE
   VELIKA CIGLENA
- ► YEAR: **2018**