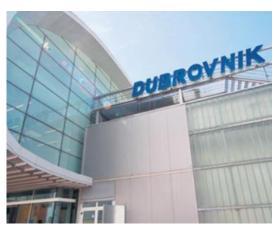

#### **Croatia: Dubrovnik airport**

- CLIENT: DUBROVNIK AIRPORT
- ► LOCATION: DUBROVNIK, CROATIA, MEDITERANEAN TOURISTIC CENTAR
- SCOPE OF WORK: RECONSTRUCTION OF SUBSTATION TS-1
   10(20)/0,4 kV; 2x1000 Kva.
  - all works performed during the height of the season without the air traffic disturbance
- ► YEAR: 2016