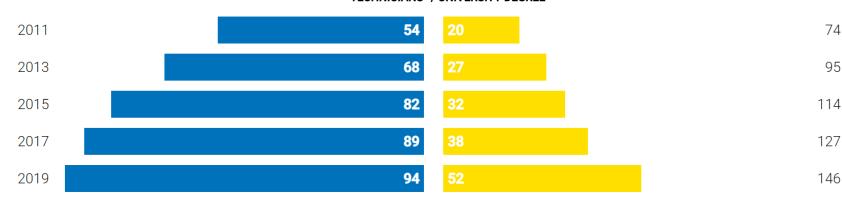

#### **TECHNICIANS\* / UNIVERSITY DEGREE\*\***

<sup>\*</sup> A technician means a highly qualified employee with a maximum of high school certificate.

<sup>\*\*</sup> The university degree marks the first-degree diploma, graduate degree and master's degree.