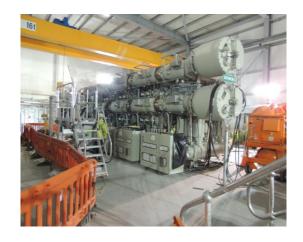

# RECONSTRUCTION AND UPGRADE OF ELECTRICAL SYSTEMS (DRILLING PLANTS)

High quality service for reconstruction and upgrading of various electrical systems (BV, GL, DNV, LR, ABS, etc.)