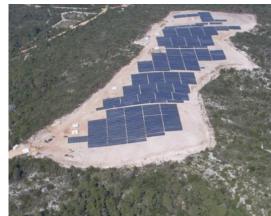

### **Croatia: Solar power plant Vis**

- CLIENT: KONČAR POWER ENGINEERING AND TRANSPORT INC
- LOCATION: VIS, CROATIA
- SCOPE OF WORK: ELECTRICAL INSTALLATION WORKS
  - Largest power plan in Croatia
- ► YEAR: **2020**

#### Croatia: Photovoltaic solar plant Biograd

- CLIENT: MERIDIAN NEUE ENERGIEN GMBH, GERMANY
- LOCATION: BIOGRAD- THE BIGGEST SOLAR PLANT IN THE REGION OF DALMATIA
- THE INVESTOR'S INTERNAL QUALITY CONTROL UNDERLINES