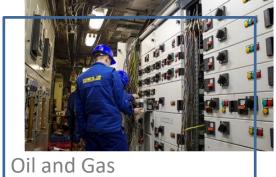

## Oil and Gas

www.helb.hr

## **♯ HELB**

**Engineering Services** 

Production

**AUTOMATION OF** DRILLING PLANTS WITH STATE-OF-THE ART **TECHNOLOGY** 

#### PLANT POWER SUPPLY AND CONTROL SYSTEMS

DC motor drive – SCR, AC motor drive – VFD and auxiliary distribution facility – MCC

#### **SPECIAL CABLES FOR TOP DRIVES (SERVICE LOOPS)**

Compatible with worldwide for monitoring and control of Top Drives and power supply of Top Drives

#### **AUTOMATION SYSTEMS**

The Z-Torque – the torsional vibration damping device, drilling parameter tracking system, automatic drilling system, etc.

# RECONSTRUCTION AND UPGRADE OF ELECTRICAL SYSTEMS (DRILLING PLANTS)

High quality service for reconstruction and upgrading of various electrical systems (BV, GL, DNV, LR, ABS, etc.)