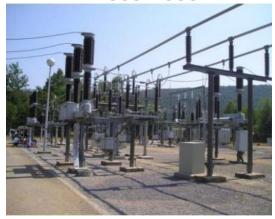

#### **DISTRIBUTION OF ELECTRICITY**

Market leader in the construction of turn-key primary distribution facilities

### **ELECTRICITY TRANSMISSION**

Specialized in the construction of the most complex transmission network facilities. Over 3,000 references worldwide

## Croatia: SS Brinje 220/35 kV

- CLIENT: NORINCO INTERNATIONAL COOPERATION LTD.
- ► LOCATION: SENJ, CROATIA
- SCOPE OF WORK: RECONSTRUCTION OF SS BRINJE 220/35 KV
  - For the Chinese company Norinco, as part of the wind farm Senj grid connection, HELB designed, installed, and commissioned the 220 kV OHL Feeder "WF Senj" to which the entire wind farm is connected.
- ► YEAR: 2021.