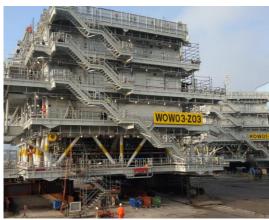

### **UK: Offshore wind park**

CLIENT: DONG, PROINTEGRIS FOR SIEMENS

LOCATION: BURBO BANK & WALNEY EXTENSION - ONSHORE /
OFFSHORE PLANT 400, 220, 34 KV FOR WIND POWER
CONNECTION

SCOPE OF WORK: FUNCTIONAL TESTING