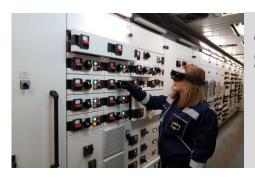

# ADVANCED MANAGEMENT AND MAINTENANCE SOLUTIONS

By applying Augmented Reality, we allow efficient knowledge transfer of our specialists at the request of the user.