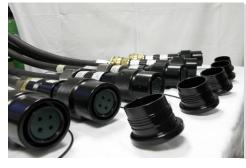

#### SPECIAL CABLES FOR TOP DRIVES (SERVICE LOOPS)

Compatible with worldwide for monitoring and control of Top Drives and power supply of Top Drives