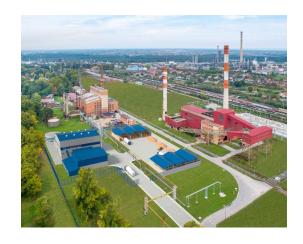

#### **Croatia: Geothermal power plant**

- CLIENT: SIEMENS CROATIA, INVESTOR: MB HOLDING, TURKEY
- ► PRODUCT GROUP: SIEMENS SIVACON, NX PLUS, SIMATIC, SIPROTEC
- LOCATION: 'VELIKA 1' CAPACITY 16.5 MWE, THE LARGEST
   GEOTHERMAL POWER PLANT IN CONTINENTAL EUROPE
- SCOPE OF WORK: THE SUPPLY OF EQUIPMENT AND
   ELECTROMECHANICAL WORKS IN TRANSFORMER STATION OF GTE
   VELIKA CIGLENA
- ► YEAR: **2018**