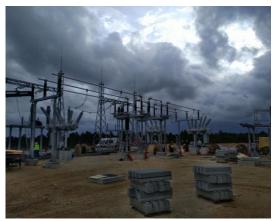

## Croatia: SS Brinje 220/35 kV

- CLIENT: NORINCO INTERNATIONAL COOPERATION LTD.
- ► LOCATION: SENJ, CROATIA
- SCOPE OF WORK: RECONSTRUCTION OF SS BRINJE 220/35 KV
  - ► For the Chinese company Norinco, as part of the wind farm Senj grid connection, HELB designed, installed, and commissioned the 220 kV OHL Feeder "WF Senj" to which the entire wind farm is connected.
- ► YEAR: 2021.

# Croatia: Electric power plants in the transmission area of Rijeka

- CLIENT: CROATIAN TRANSMISSION SYSTEM OPERATOR LTD.
- LOCATION: RIJEKA AREA, CROATIA
- SCOPE OF WORK: REPLACEMENT OF DISCONNECTORS TYPE CBE
   110 KV ON POWER PLANTS IN RIJEKA TRANSMISSION AREA
  - SS LIČKI OSIK, EVP MORAVICE, SS DELNICE, SS CRIKVENICA, SS KRASICA, SS MATULJI, SS BUTONIGA, SS PAZIN AND SS POREČ.
- ► YEAR: 2020