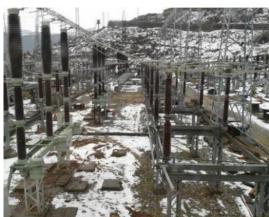

## Croatia: SS Brinje 220/35 kV

- CLIENT: NORINCO INTERNATIONAL COOPERATION LTD.
- ► LOCATION: SENJ, CROATIA
- SCOPE OF WORK: RECONSTRUCTION OF SS BRINJE 220/35 KV
  - ► For the Chinese company Norinco, as part of the wind farm Senj grid connection, HELB designed, installed, and commissioned the 220 kV OHL Feeder "WF Senj" to which the entire wind farm is connected.
- ► YEAR: 2021.