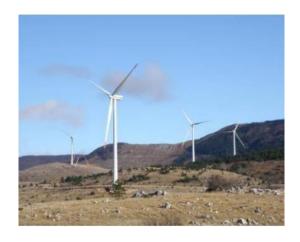

## **Croatia: Wind farm Senj**

- CLIENT: YOUTONE CONSTRUCTION LTD.
- LOCATION: SENJ, CROATIA
- SCOPE OF WORK: ELECTRICAL INSTALLATION WORKS, TESTING, AND
   COMMISSIONING
  - ► LARGEST WIND FARM IN CROATIA, 39 WIND TURBINES, TOTAL CAPACITY 156 MW, PRODUCE. 530 MIL. KWH A YEAR
- ► YEAR: **2021.**

#### **Croatia: Wind farm Korlat**

CLIENT: ING — GRAD LTD.

LOCATION: BENKOVAC, CROATIA

SCOPE OF WORK: ELECTRICAL INSTALLATION WORKS, TESTING
 AND COMMISSIONING

One of the largest wind farms in Croatia

► YEAR: **2020** 