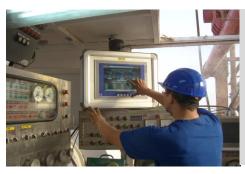

#### **AUTOMATION**

Automation of the manufacturing process or an optimization for power consumption

#### **TESTING**

From basic and functional testing to specialist and diagnostic testing

# REMOTE MONITORING AND MANAGEMENT OF THE OBJECT

By implementing SCADA systems or cloud monitoring solutions, minimizing OPEX