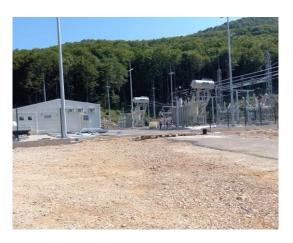

## Croatia: SS Brinje 220/35 kV

- CLIENT: NORINCO INTERNATIONAL COOPERATION LTD.
- ► LOCATION: SENJ, CROATIA
- SCOPE OF WORK: RECONSTRUCTION OF SS BRINJE 220/35 KV
  - ► For the Chinese company Norinco, as part of the wind farm Senj grid connection, HELB designed, installed, and commissioned the 220 kV OHL Feeder "WF Senj" to which the entire wind farm is connected.
- ► YEAR: 2021.

# Croatia: Electric power plants in the transmission area of Rijeka

- CLIENT: CROATIAN TRANSMISSION SYSTEM OPERATOR LTD.
- LOCATION: RIJEKA AREA, CROATIA
- SCOPE OF WORK: REPLACEMENT OF DISCONNECTORS TYPE CBE
   110 KV ON POWER PLANTS IN RIJEKA TRANSMISSION AREA
  - SS LIČKI OSIK, EVP MORAVICE, SS DELNICE, SS CRIKVENICA, SS KRASICA, SS MATULJI, SS BUTONIGA, SS PAZIN AND SS POREČ.
- ► YEAR: 2020