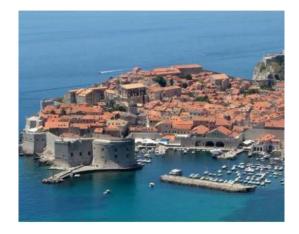

#### **Croatia: Dubrovnik airport**

- CLIENT: DUBROVNIK AIRPORT
- LOCATION: DUBROVNIK, CROATIA, MEDITERANEAN TOURISTIC CENTAR
- SCOPE OF WORK: RECONSTRUCTION OF SUBSTATION TS-1
   10(20)/0,4 kV; 2x1000 Kva.
  - all works performed during the height of the season without the air traffic disturbance
- ► YEAR: 2016