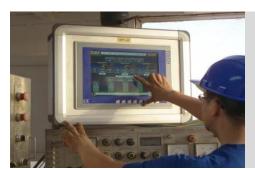

# REMOTE MONITORING AND MANAGEMENT OF THE OBJECT

By implementing SCADA systems or cloud monitoring solutions, minimizing OPEX

# ADVANCED MANAGEMENT AND MAINTENANCE SOLUTIONS

By applying Augmented Reality, we allow efficient knowledge transfer of our specialists at the request of the user.