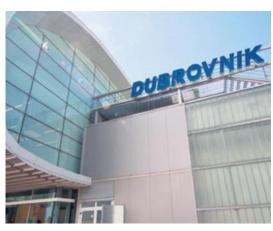

#### **Croatia: Dubrovnik airport**

- CLIENT: DUBROVNIK AIRPORT
- LOCATION: DUBROVNIK, CROATIA, MEDITERANEAN TOURISTIC CENTAR
- SCOPE OF WORK: RECONSTRUCTION OF SUBSTATION TS-1
   10(20)/0,4 kV; 2x1000 Kva.
  - all works performed during the height of the season without the air traffic disturbance
- ► YEAR: 2016