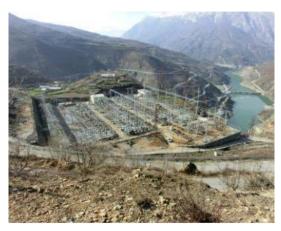

#### **Croatia: Geothermal power plant**

- CLIENT: SIEMENS CROATIA, INVESTOR: MB HOLDING, TURKEY
- ► PRODUCT GROUP: SIEMENS SIVACON, NX PLUS, SIMATIC, SIPROTEC
- LOCATION: 'VELIKA 1' CAPACITY 16.5 MWE, THE LARGEST
   GEOTHERMAL POWER PLANT IN CONTINENTAL EUROPE
- SCOPE OF WORK: THE SUPPLY OF EQUIPMENT AND
   ELECTROMECHANICAL WORKS IN TRANSFORMER STATION OF GTE
   VELIKA CIGLENA
- ► YEAR: **2018**