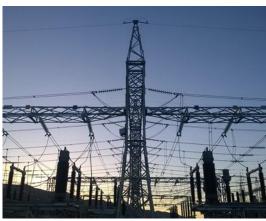

### **ELECTRICITY TRANSMISSION**

Specialized in the construction of the most complex transmission network facilities. Over 3,000 references worldwide

## Croatia: SS Brinje 220/35 kV

- CLIENT: NORINCO INTERNATIONAL COOPERATION LTD.
- ► LOCATION: SENJ, CROATIA
- SCOPE OF WORK: RECONSTRUCTION OF SS BRINJE 220/35 KV
  - ► For the Chinese company Norinco, as part of the wind farm Senj grid connection, HELB designed, installed, and commissioned the 220 kV OHL Feeder "WF Senj" to which the entire wind farm is connected.
- ► YEAR: 2021.