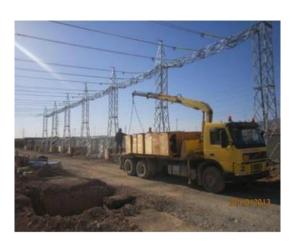

### **ELECTRICITY TRANSMISSION**

Specialized in the construction of the most complex transmission network facilities. Over 3,000 references worldwide

## Croatia: SS Brinje 220/35 kV

- CLIENT: NORINCO INTERNATIONAL COOPERATION LTD.
- ► LOCATION: SENJ, CROATIA
- SCOPE OF WORK: RECONSTRUCTION OF SS BRINJE 220/35 KV
  - ► For the Chinese company Norinco, as part of the wind farm Senj grid connection, HELB designed, installed, and commissioned the 220 kV OHL Feeder "WF Senj" to which the entire wind farm is connected.
- ► YEAR: 2021.