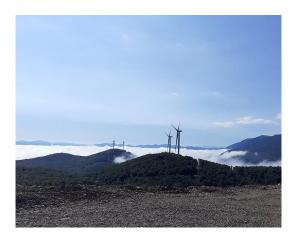

## **Croatia: Wind farm Senj**

- CLIENT: YOUTONE CONSTRUCTION LTD.
- LOCATION: SENJ, CROATIA
- SCOPE OF WORK: ELECTRICAL INSTALLATION WORKS, TESTING, AND
   COMMISSIONING
  - ► LARGEST WIND FARM IN CROATIA, 39 WIND TURBINES, TOTAL CAPACITY 156 MW, PRODUCE. 530 MIL. KWH A YEAR
- ► YEAR: **2021.**

#### **Croatia: Wind farm Korlat**

CLIENT: ING — GRAD LTD.

LOCATION: BENKOVAC, CROATIA

SCOPE OF WORK: ELECTRICAL INSTALLATION WORKS, TESTING
 AND COMMISSIONING

One of the largest wind farms in Croatia

► YEAR: **2020** 