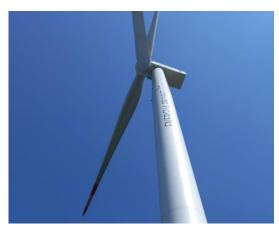

## **Croatia: Wind farm Senj**

- CLIENT: YOUTONE CONSTRUCTION LTD.
- LOCATION: SENJ, CROATIA
- SCOPE OF WORK: ELECTRICAL INSTALLATION WORKS, TESTING, AND
   COMMISSIONING
  - ► LARGEST WIND FARM IN CROATIA, 39 WIND TURBINES, TOTAL CAPACITY 156 MW, PRODUCE. 530 MIL. KWH A YEAR
- ► YEAR: **2021.**

#### **Croatia: Wind farm Korlat**

CLIENT: ING — GRAD LTD.

LOCATION: BENKOVAC, CROATIA

SCOPE OF WORK: ELECTRICAL INSTALLATION WORKS, TESTING
 AND COMMISSIONING

One of the largest wind farms in Croatia

► YEAR: **2020** 