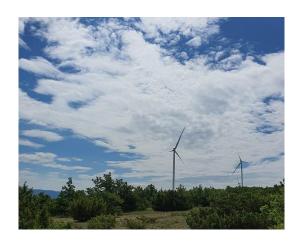

## **Croatia: Wind farm Senj**

- CLIENT: YOUTONE CONSTRUCTION LTD.
- LOCATION: SENJ, CROATIA
- SCOPE OF WORK: ELECTRICAL INSTALLATION WORKS, TESTING, AND
   COMMISSIONING
  - ► LARGEST WIND FARM IN CROATIA, 39 WIND TURBINES, TOTAL CAPACITY 156 MW, PRODUCE. 530 MIL. KWH A YEAR
- ► YEAR: **2021.**

#### **Croatia: Wind farm Korlat**

CLIENT: ING — GRAD LTD.

LOCATION: BENKOVAC, CROATIA

SCOPE OF WORK: ELECTRICAL INSTALLATION WORKS, TESTING
 AND COMMISSIONING

One of the largest wind farms in Croatia

► YEAR: **2020** 