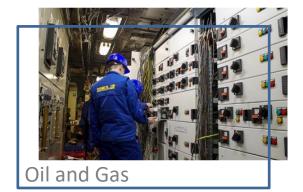

## Oil and Gas

## **⇔** HELB

**Engineering Services** 

Production

**Plant Construction** 

Oil and Gas

**AUTOMATION OF** DRILLING PLANTS WITH STATE-OF-THE ART **TECHNOLOGY** 

#### PLANT POWER SUPPLY AND CONTROL SYSTEMS

DC motor drive – SCR, AC motor drive – VFD and auxiliary distribution facility – MCC

#### SPECIAL CABLES FOR TOP DRIVES (SERVICE LOOPS)

Compatible with worldwide for monitoring and control of Top Drives and power supply of Top Drives

#### **AUTOMATION SYSTEMS**

The Z-Torque – the torsional vibration damping device, drilling parameter tracking system, automatic drilling system, etc.

# RECONSTRUCTION AND UPGRADE OF ELECTRICAL SYSTEMS (DRILLING PLANTS)

High quality service for reconstruction and upgrading of various electrical systems (BV, GL, DNV, LR, ABS, etc.)