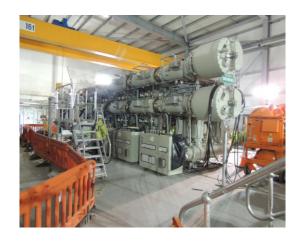

## Oil and Gas

## **⇔** HELB

**Engineering Services** 

Production

**Plant Construction** 

Oil and Gas

**AUTOMATION OF** DRILLING PLANTS WITH STATE-OF-THE ART **TECHNOLOGY** 

#### PLANT POWER SUPPLY AND CONTROL SYSTEMS

DC motor drive – SCR, AC motor drive – VFD and auxiliary distribution facility – MCC

#### SPECIAL CABLES FOR TOP DRIVES (SERVICE LOOPS)

Compatible with worldwide for monitoring and control of Top Drives and power supply of Top Drives

#### **AUTOMATION SYSTEMS**

The Z-Torque – the torsional vibration damping device, drilling parameter tracking system, automatic drilling system, etc.

# RECONSTRUCTION AND UPGRADE OF ELECTRICAL SYSTEMS (DRILLING PLANTS)

High quality service for reconstruction and upgrading of various electrical systems (BV, GL, DNV, LR, ABS, etc.)